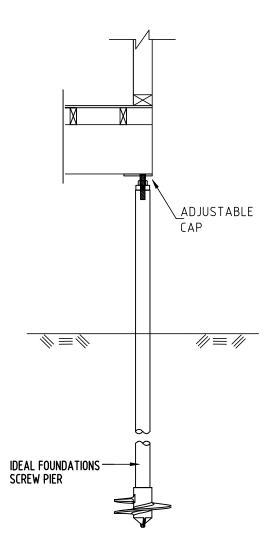

## TYPICAL SCREW PIER DETAIL WITH NO COLLAR

|                                                                                                                                                                                   |                                          | ISSUE:        | DATE: |           | RE                      | EVISIONS  |
|-----------------------------------------------------------------------------------------------------------------------------------------------------------------------------------|------------------------------------------|---------------|-------|-----------|-------------------------|-----------|
| e division of idealcorp<br>CONVERSE THE DEALVING AND THE INFORMATION CONTAINED ON THE DIAN DEMANG THE DEODEDTY                                                                    | CLIENT:<br>IDEAL FOUNDATIONS<br>PROJECT: | TITLE:        |       |           | ISSUED FOR CONSTRUCTION |           |
|                                                                                                                                                                                   |                                          | TYPICAL SCREW |       |           | DRAWN:                  |           |
|                                                                                                                                                                                   |                                          |               |       | ER DETAIL | DATE                    |           |
|                                                                                                                                                                                   |                                          |               |       |           | SCALE:                  | AS NOTED  |
| COPYRIGHT: THIS DRAWING AND THE INFORMATION CONTAINED ON THIS PLAN REMAINS THE PROPERTY<br>OF IDEALCORP PTY LTD AND MAY NOT BE ALTERED WITHOUT IDEALCORP PTY LTD WRITTEN CONSENT. |                                          | RAIS          |       | ISED PIER | JOB No:                 | SHEET No: |